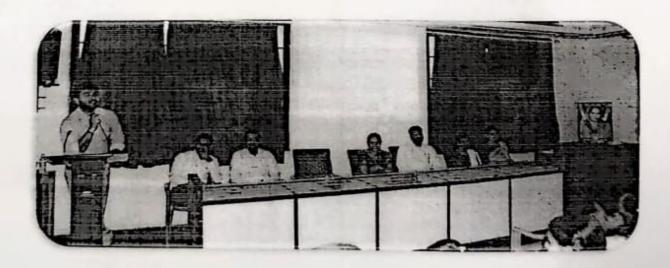

# मुलाखत तंत्राबाबत विद्यार्थ्यांना मार्गदर्शन

देशोत्रती वृत्तसंकलन....

परभणी विशेषित के.
सी कमलनाई जामकर महिला
महाविद्यालयात गुणवत्ता हमी
कक्ष, प्लेसमेट सेल, संगणक
शास्त्र व वाणिज्य विभागाच्या
वतीने मुलाखत तत्र व सीळी
मार्गदर्शन था विभयावर
एकदिवसीय मार्गदर्शन
कार्यशाळा पार पडली.

प्रा.डॉ. मिमराव खाडे यांनी

विद्यार्थ्यांना मार्गदर्शन केले. यावेळी प्राचार्य हॉ. वसंत भोसले, डॉ. मल्हारीकात सोंडगे, डॉ. गणेश जाधव, प्रा. महेश जाधव, प्रा. प्रियंका राऊत, प्रा. रुपाली काळे, प्रा. अर्चना लाहोटी, निकिता कुलकर्णी उपस्थित होते. सुत्रसंचलन प्रा. कांचन शर्मा तर आभार डॉ. दिनेश धनेश्वर यांनी मानले, यशस्थीतेसाठी डॉ. ओमप्रमा लोहकरे, प्रा. मोहम्मद खालेद यांनी परिश्रम घेतले.