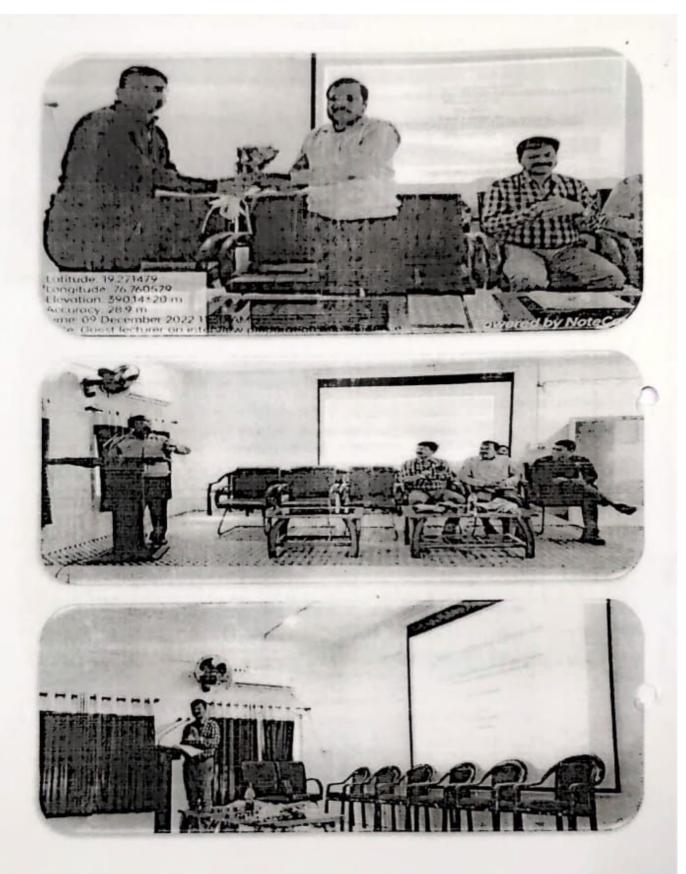

# **Notice**

All the students are hereby informed that Placement Cell of the college is going to organize guest lecture on 9th December 2022, Friday at 11:00 AM on the Topic "Interview Preparation & Guidance". Therefore it will be mandatory for all attend the lecture.

परभणी : येथील के. सौ. कमलताई जामकर महिला महाविद्यालयात मुलाखत तंत्राबाबत मार्गदर्शन करण्यात आले. यावेळी प्रा. डॉ. भिमराव खाडे, प्रा. डॉ. वसंत भोसले, डॉ. मल्हारीकांत सोहगे व इतर.

> Parbhani Edition Dec 12, 2022 Page No. 8 Powered by : eReleGo.com

# मुलाखत तंत्राबाबत विद्यार्थ्यांना मार्गदर्शन

देशोत्रती वृत्तसंकलन....

परभणी विशेषित के.
सी कमलनाई जामकर महिला
महाविद्यालयात गुणवत्ता हमी
कक्ष, प्लेसमेट सेल, संगणक
शास्त्र व वाणिज्य विभागाच्या
वतीने मुलाखत तत्र व सीळी
मार्गदर्शन था विभयावर
एकदिवसीय मार्गदर्शन
कार्यशाळा पार पडली.

प्रा.डॉ. मिमराव खाडे यांनी

विद्यार्थ्यांना मार्गदर्शन केले. यावेळी प्राचार्य हॉ. वसंत भोसले, डॉ. मल्हारीकात सोंडगे, डॉ. गणेश जाधव, प्रा. महेश जाधव, प्रा. प्रियंका राऊत, प्रा. रुपाली काळे, प्रा. अर्चना लाहोटी, निकिता कुलकर्णी उपस्थित होते. सुत्रसंचलन प्रा. कांचन शर्मा तर आभार डॉ. दिनेश धनेश्वर यांनी मानले, यशस्थीतेसाठी डॉ. ओमप्रमा लोहकरे, प्रा. मोहम्मद खालेद यांनी परिश्रम घेतले.